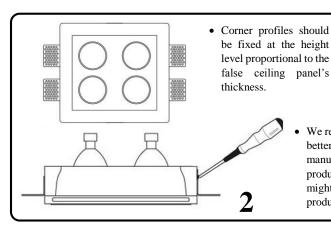

## **Installation Instruction**

We recommend that screws are

better be screwed with a manual screwdriver into the product (powered screwdrivers might risk breaking the

product)