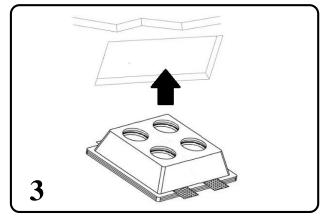

## **Installation Instruction**

We recommend that screws are

better be screwed with a manual screwdriver into the product (powered screwdrivers might risk breaking the

product)