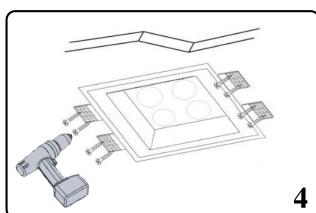

## Trimless Gypsum Downlight

Model: Fury Quadra

We recommend all fittings are better be installed by a qualified electrician. Before any installation or maintenance operations, make sure the electricity supply is disconnected at the consumer unit/fuse board before you begin.