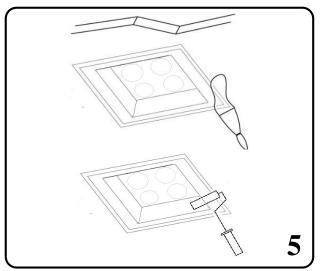

## **Installation Instruction**

We recommend that screws are

better be screwed with a manual screwdriver into the product (powered screwdrivers might risk breaking the

product)