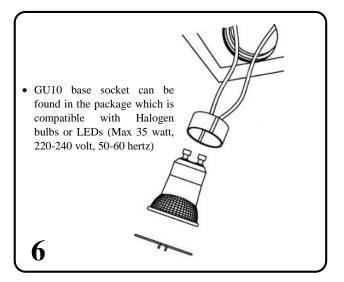

## Trimless Gypsum Downlight

Model: Fury Quadra

We recommend all fittings are better be installed by a qualified electrician. Before any installation or maintenance operations, make sure the electricity supply is disconnected at the consumer unit/fuse board before you begin.