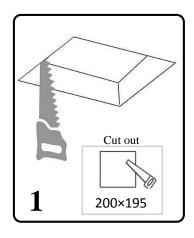

## Trimless Gypsum Downlight

Model: Fury Quadra

We recommend all fittings are better be installed by a qualified electrician. Before any installation or maintenance operations, make sure the electricity supply is disconnected at the consumer unit/fuse board before you begin.